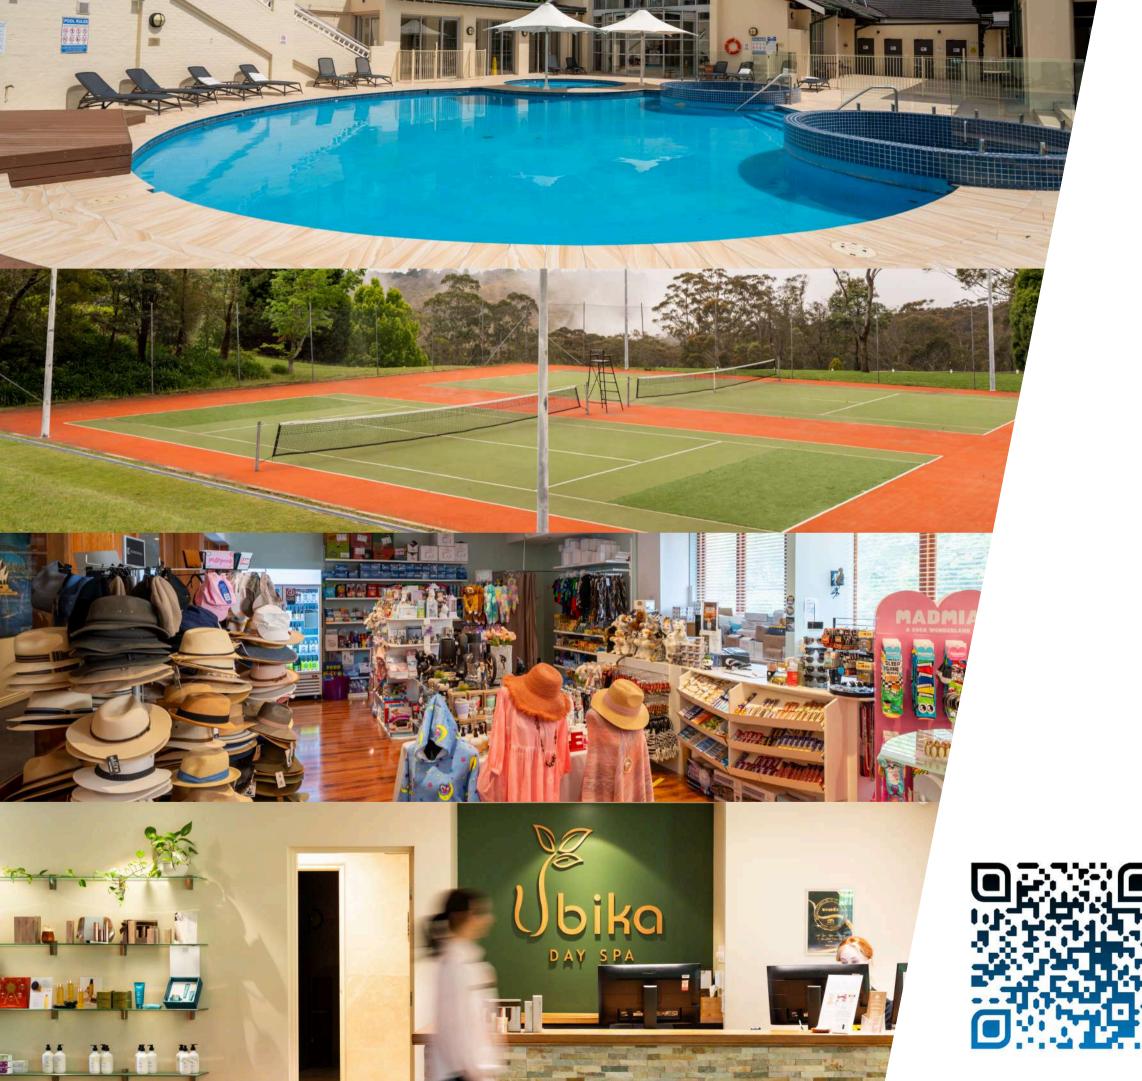

#### Discover Fairmont

The Fairmont Resort Blue Mountains offers an extensive range of leisure facilities and exciting on-site activities for everyone to enjoy.

Guests can enjoy the Blue Mountains Ice Skating Rink, indoor and outdoor pools, tennis courts, and the adjacent Leura Golf Club. The resort also features the awardwinning Ubika Day Spa for relaxation and rejuvenation.

Click <u>HERE</u> to discover our onsite facilities and take a <u>virtual tour</u> of the complex. Alternatively, scan the QR code to read more.