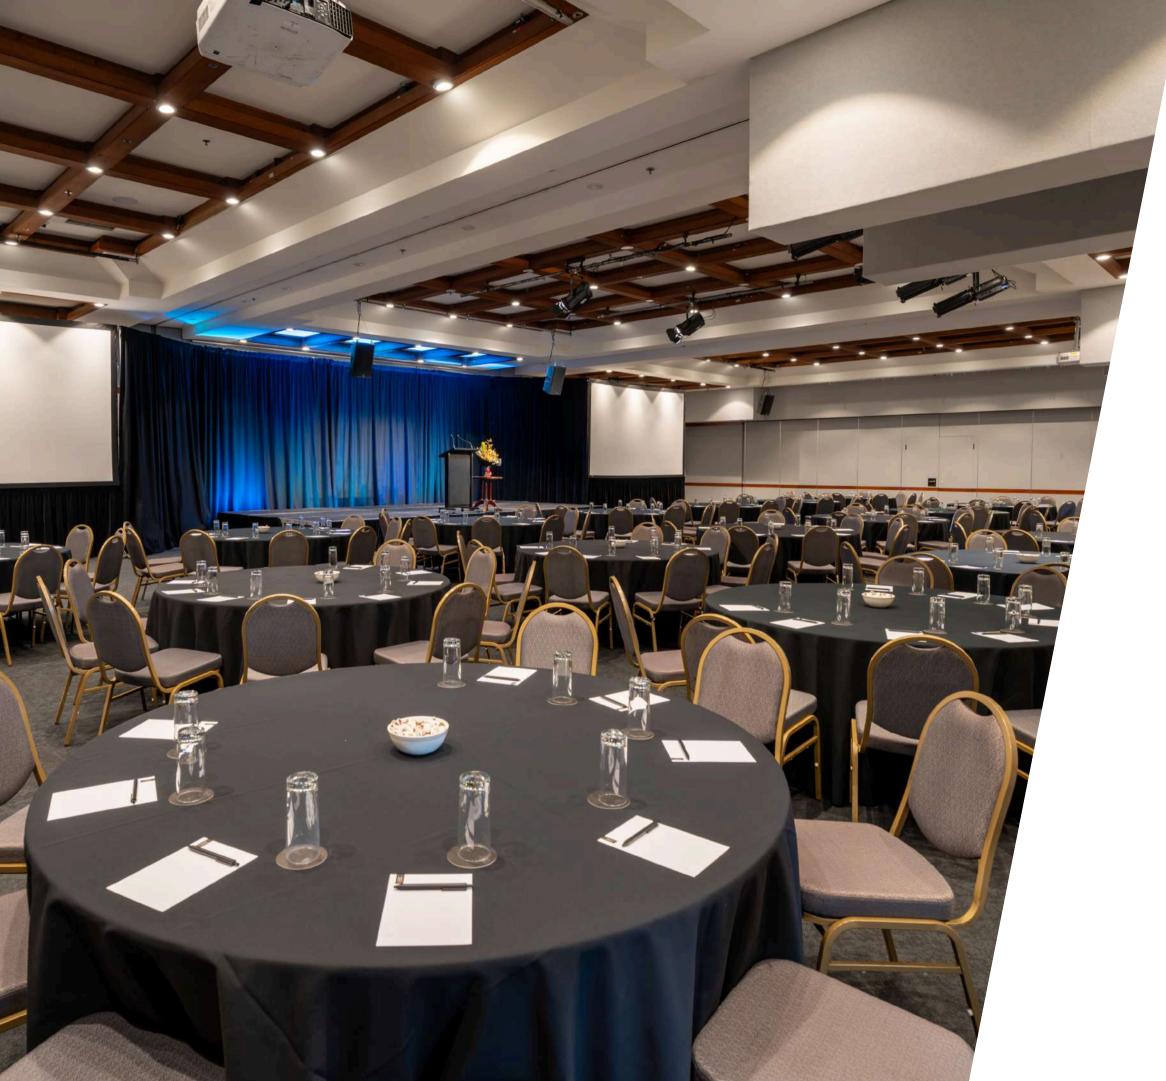

#### Events

Fairmont Resort Blue Mountains, located in the World Heritage-listed Blue Mountains, offers award-winning conference and event facilities.

With 23 versatile meeting spaces, including a grand ballroom and outdoor venues, the resort caters to various events such as team recognition ceremonies, social gatherings, and residential conferences.

# Elevate Your Events

Jamison Valley Green by night

Jamison Valley Green by day

The Oval at Fairmont

Fairmont Auditorium

Event Capacity
Chart

| Event Space          | Total Area (M2) | Banquet | Cabaret | Theatre | Boardroom | Cocktail |
|----------------------|-----------------|---------|---------|---------|-----------|----------|
| Grand Ballroom       | 588             | 380     | 304     | 620     | NA        | 380      |
| Ballroom             | 441             | 300     | 184     | 364     | NA        | 250      |
| Blaxland & Lawson    | 294             | 250     | 136     | 300     | 40        | 200      |
| Lawson & Wentworth   | 294             | 250     | 136     | 300     | 40        | 200      |
| Wentworth & Pioneers | 292             | 200     | 150     | 280     | 40        | 200      |
| Pioneers             | 147             | 90      | 72      | 198     | 28        | 100      |
| Lawson               | 147             | 100     | 72      | 150     | 40        | 100      |
| Wentworth            | 145             | 100     | 72      | 150     | 40        | 100      |
| Blaxland             | 144             | 100     | 72      | 150     | 40        | 100      |
| Governors            | 118             | 90      | 72      | 150     | 41        | 100      |
| The Club Room        | 87              | 50      | 40      | 81      | 28        | 100      |
| Norman Lindsay       | 80              | 60      | 40      | 90      | 28        | 100      |
| Phillip & Bligh      | 78              | 50      | 32      | 98      | 22        | 60       |
| Macquarie & Bligh    | 78              | 50      | 32      | 98      | 22        | 60       |
| Oxley                | 73              | 50      | 40      | 80      | 24        | 50       |
| Evans                | 71              | 50      | 40      | 80      | 24        | 50       |
| Phillip              | 38              | 20      | 16      | 40      | 12        | 30       |
| Bligh                | 38              | 20      | 16      | 40      | 12        | 25       |
| Macquarie            | 38              | 20      | 16      | 40      | 12        | 30       |
| Sir Henry Parkes     | 26              | 12      | NA      | NA      | 13        | NA       |
| Gladstone            | 20              | NA      | NA      | NA      | 12        | NA       |
| Auditorium           | 152             | NA      | NA      | 128     | NA        | NA       |