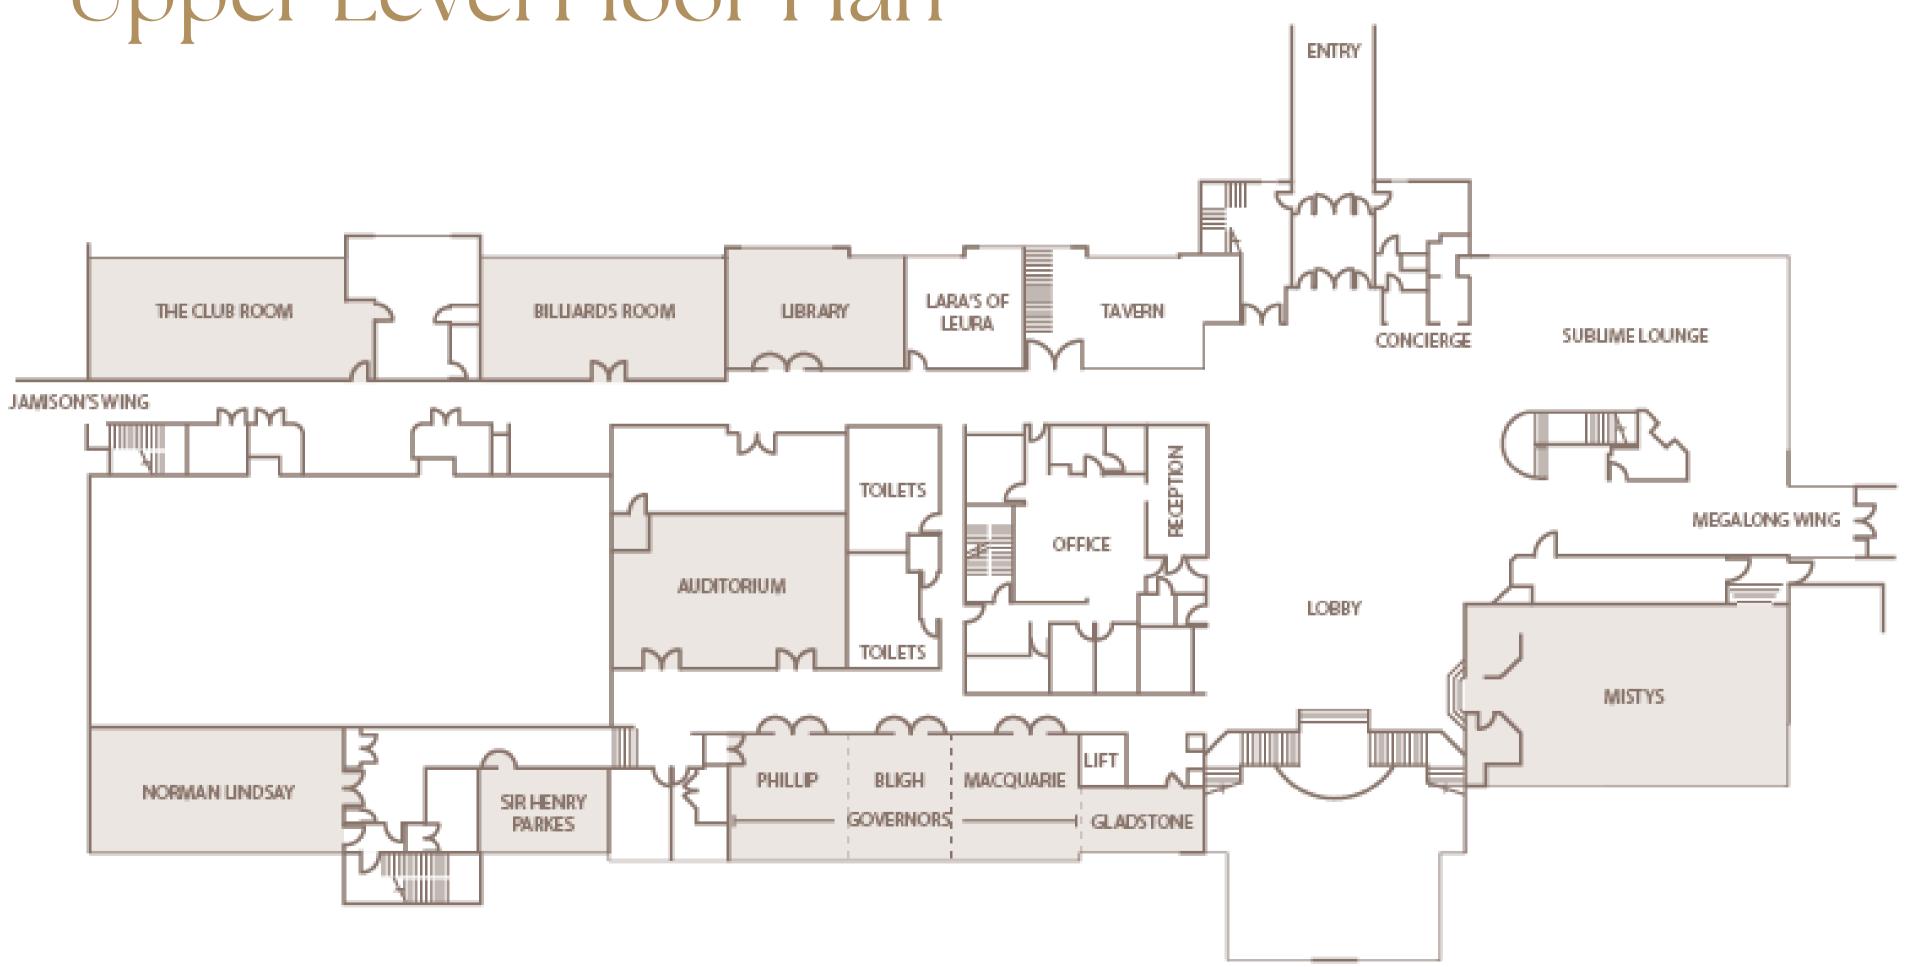

|
| Oxley                | 73              | 50      | 40      | 80      | 24        | 50       |
| Evans                | 71              | 50      | 40      | 80      | 24        | 50       |
| Phillip              | 38              | 20      | 16      | 40      | 12        | 30       |
| Bligh                | 38              | 20      | 16      | 40      | 12        | 25       |
| Macquarie            | 38              | 20      | 16      | 40      | 12        | 30       |
| Sir Henry Parkes     | 26              | 12      | NA      | NA      | 13        | NA       |
| Gladstone            | 20              | NA      | NA      | NA      | 12        | NA       |
| Auditorium           | 152             | NA      | NA      | 128     | NA        | NA       |

### Upper Level Floor Plan



#### Lower Level Floor Plan



#### Accommodation

With elegant rooms and suites boasting modern amenities and stunning views of lush gardens or the dramatic mountain landscapes, the resort caters to families, couples, and solo travelers alike.

Perfect for a relaxing escape or an adventurous retreat, the Fairmont Resort promises a memorable stay immersed in nature's beauty.

Click **HERE** to read more about our accommodation or scan the QR code.









#### Discover Fairmont

The Fairmont Resort Blue Mountains offers an extensive range of leisure facilities and exciting on-site activities for everyone to enjoy.

Guests can enjoy the Blue Mountains Ice Skating Rink, indoor and outdoor pools, tennis courts, and the adjacent Leura Golf Club. The resort also features the awardwinning Ubi