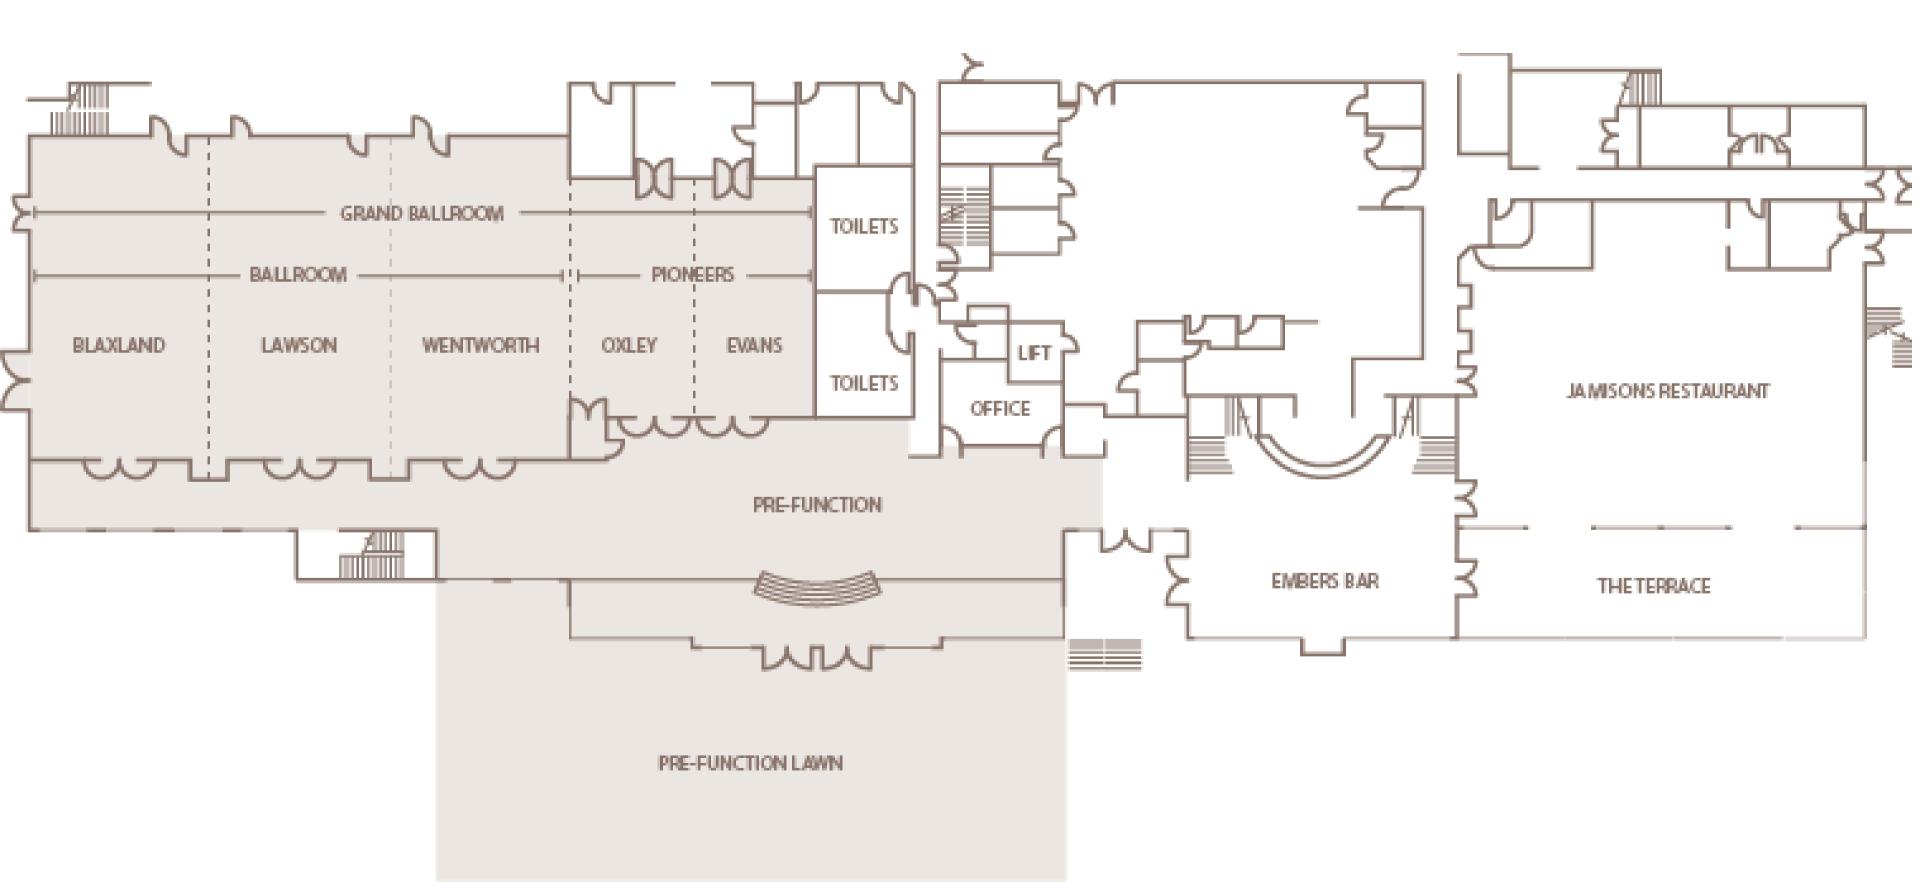

| 50      | 40      | 80      | 24        | 50       |
| Evans                | 71              | 50      | 40      | 80      | 24        | 50       |
| Phillip              | 38              | 20      | 16      | 40      | 12        | 30       |
| Bligh                | 38              | 20      | 16      | 40      | 12        | 25       |
| Macquarie            | 38              | 20      | 16      | 40      | 12        | 30       |
| Sir Henry Parkes     | 26              | 12      | NA      | NA      | 13        | NA       |
| Gladstone            | 20              | NA      | NA      | NA      | 12        | NA       |
| Auditorium           | 152             | NA      | NA      | 128     | NA        | NA       |

### Upper Level Floor Plan



#### Lower Level Floor Plan



#### Accommodation

With elegant rooms and suites boasting modern amenities and stunning views of lush gardens or the dramatic mountain landscapes, the resort caters to families, couples, and solo travelers alike.

Perfect for a relaxing escape or an adventurous retreat, the Fairmont Resort promises a memorable stay immersed in nature's beauty.

Click **HERE** to read more about our accommodation or scan the QR code.









#### Discover Fairmont

The Fairmont Resort Blue Mountains offers an extensive range of leisure facilities and exciting on-site activities for everyone to enjoy.

Guests can enjoy the Blue Mountains Ice Skating Rink, indoor and outdoor pools, tennis courts, and the adjacent Leura Golf Club. The resort also features the awardwinning Ubika Day Spa for relaxation and r