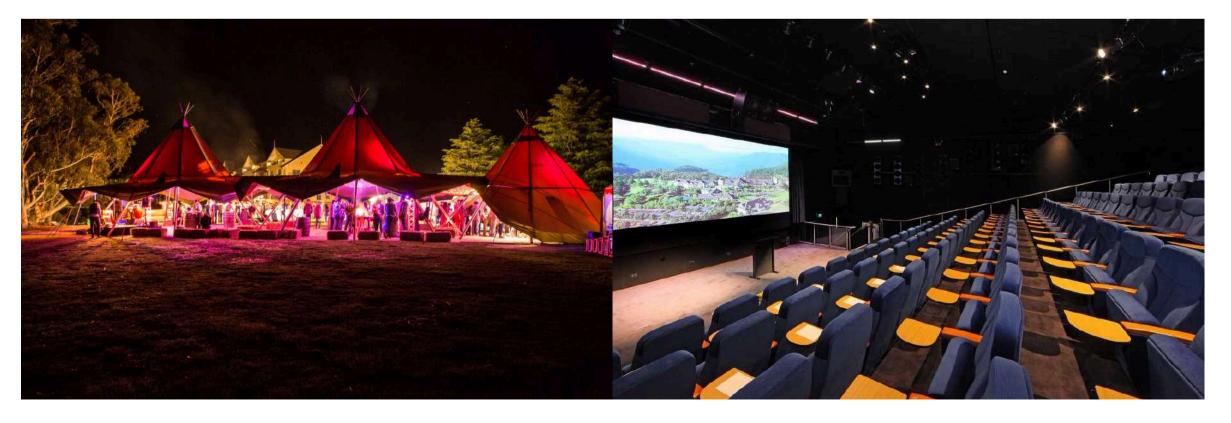

# Elevate Your Events

Jamison Valley Green by night

Jamison Valley Green by day

The Oval at Fairmont

Fairmont Auditorium

Event Capacity
Chart

| Event Space          | Total Area (M2) | Banquet | Cabaret | Theatre | Boardroom | Cocktail |
|----------------------|-----------------|---------|---------|---------|-----------|----------|
| Grand Ballroom       | 588             | 380     | 304     | 620     | NA        | 380      |
| Ballroom             | 441             | 300     | 184     | 364     | NA        | 250      |
| Blaxland & Lawson    | 294             | 250     | 136     | 300     | 40        | 200      |
| Lawson & Wentworth   | 294             | 250     | 136     | 300     | 40        | 200      |
| Wentworth & Pioneers | 292             | 200     | 150     | 280     | 40        | 200      |
| Pioneers             | 147             | 90      | 72      | 198     | 28        | 100      |
| Lawson               | 147             | 100     | 72      | 150     | 40        | 100      |
| Wentworth            | 145             | 100     | 72      | 150     | 40        | 100      |
| Blaxland             | 144             | 100     | 72      | 150     | 40        | 100      |
| Governors            | 118             | 90      | 72      | 150     | 41        | 100      |
| The Club Room        | 87              | 50      | 40      | 81      | 28        | 100      |
| Norman Lindsay       | 80              | 60      | 40      | 90      | 28        | 100      |
| Phillip & Bligh      | 78              | 50      | 32      | 98      | 22        | 60       |
| Macquarie & Bligh    | 78              | 50      | 32      | 98      | 22        | 60       |
| Oxley                | 73              | 50      | 40      | 80      | 24        | 50       |
| Evans                | 71              | 50      | 40      | 80      | 24        | 50       |
| Phillip              | 38              | 20      | 16      | 40      | 12        | 30       |
| Bligh                | 38              | 20      | 16      | 40      | 12        | 25       |
| Macquarie            | 38              | 20      | 16      | 40      | 12        | 30       |
| Sir Henry Parkes     | 26              | 12      | NA      | NA      | 13        | NA       |
| Gladstone            | 20              | NA      | NA      | NA      | 12        | NA       |
| Auditorium           | 152             | NA      | NA      | 128     | NA        | NA       |