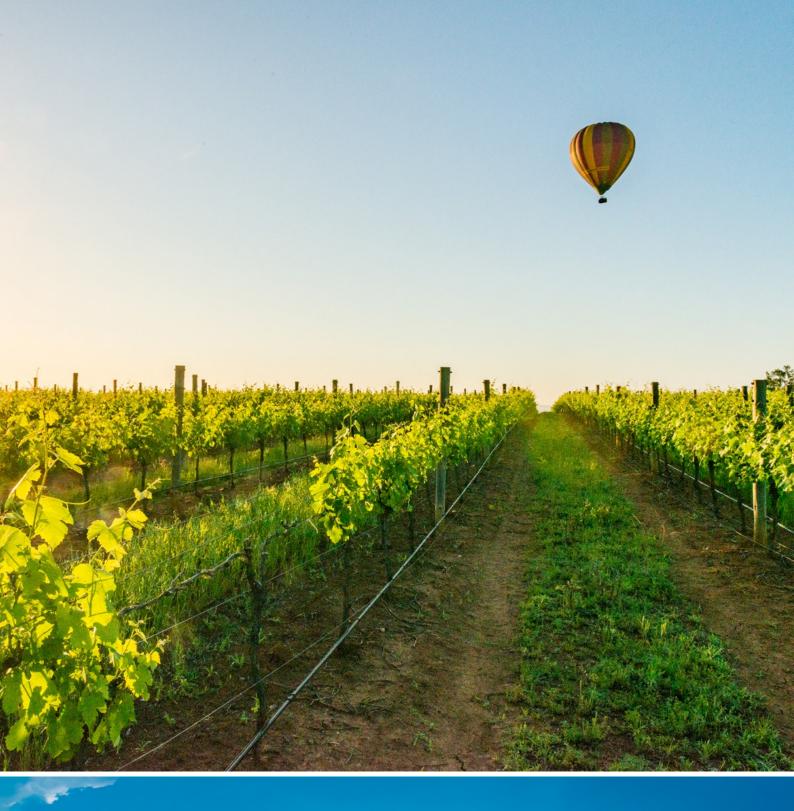

## Hunter Valley Sunrise Balloon Flight

Our balloon flights over the Hunter Valley – Australia's premier vineyard region – offers the perfect backdrop for the flight of a lifetime. Discover the beautiful Hunter Valley from a whole new perspective. Soar over the vineyards and experience the beauty of the Hunter region from above as you fly up to 4,000 feet above the valley floor.