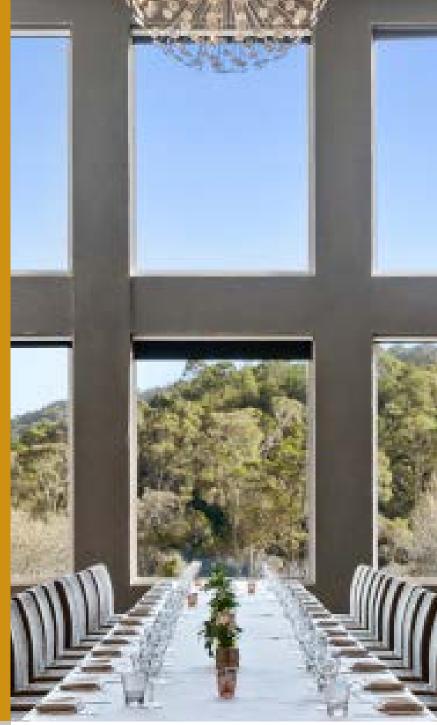

A crowning jewel is the expansive 420 sqm Gibraltar Ballroom, a hallmark of grandeur with its floor-to-ceiling windows framing panoramic vistas of the iconic Mount Gibraltar. Renowned as one of the largest event venues in the region, this space is destined to inspire memorable experiences.

# **Capacity Chart**

The Gibraltar Ballroom features panoramic views and can accommodate a 250 seated banquet or 280 guest cocktail party. The adjoining openair terrace allows guests to savour the sunshine or a beautiful Highland evening. The Gallery features a double-height ceiling and picture windows, an open fireplace, bar, chandeliers and a grand ambience; the perfect venue for hosting a special event or top-tier conference. Lakeview is graced with natural light and views of Mount Gibraltar. With an adjoining pre function area, it is ideal for your next event.