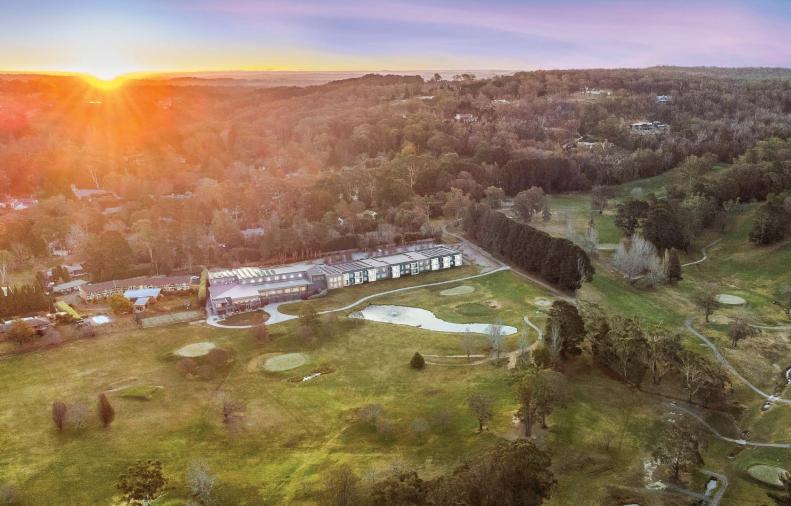

# Destination

Discover the unmatched experience of Park Proxi Gibraltar Bowral, the Southern Highlands' Premier Conference and Events Destination.

Located in the charming town of Bowral, just a short 90-minute drive from Sydney, Park Proxi Gibraltar Bowral provides an exceptional conference and events venue, away from the urban hustle yet conveniently close for efficient business ventures.

Enjoy exceptional hotel amenities, encompassing an indoor heated swimming pool, a well-equipped gymnasium, and access to an adjacent scenic 18-hole golf course. Embrace the Park Proxi Gibraltar Bowral experience, where memorable events and exceptional services intertwine seamlessly.

Nestled alongside the well-maintained grounds of the Gibraltar Golf Course, many of our accommodations boast stunning vistas of awe-inspiring landscapes, offering a tranquil escape.

Our selection of accommodation caters to diverse preferences and budgets. From the cozy deluxe rooms to the opulence of a three-bedroom suite, Park Proxi Gibraltar Bowral ensures there's a perfect choice for everyone.