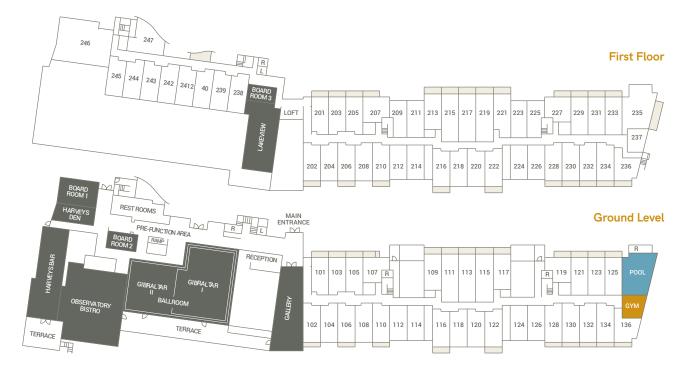

### HOTEL FLOOR PLAN

| ROOM                 | AREA M2 | BANQUET            | BOARDOOM | CABARET | COCKTAIL | THEATRE | U-SHAPE |
|----------------------|---------|--------------------|----------|---------|----------|---------|---------|
| Gibraltar Ballroom * | 420     | 250                | -        | 175     | 280      | 150     | 50      |
| Gibraltar I          | 288     | 140                | 40       | 98      | 120      | 120     | 50      |
| Gibraltar II         | 111     | 60                 | 20       | 42      | 55       | 55      | 23-25   |
| Gallery              | 150     | 60                 | 28       | 42      | 70       | 70      | -       |
| Boardroom I          | 84      | 30                 | 26       | 21      | 35       | 35      | -       |
| Boardroom II         | 22      | -                  | 10       | -       | -        | -       | -       |
| Boardroom III        | 29      | -                  | 12       | -       | -        | -       | -       |
| Lakeview             | 76      | -                  | 18-22    | -       | -        | 36      | 26      |
| Observatory          | 256     | Banquet: 120       |          |         |          |         |         |
| Harveys Bar & Tce    | 168     | Cocktail: 150      |          |         |          |         |         |
| Harveys Den          | 50      | Lounge Seating: 20 |          |         |          |         |         |

\* Gibraltar Ballroom divides into Gibraltar I and Gibraltar II