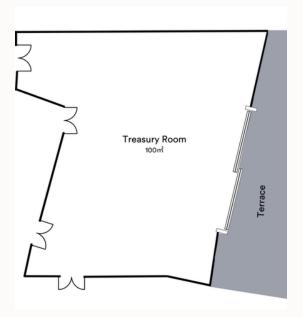

## **Meeting Space**

Ideal for training workshops, product launches, presentations and boardroom style meetings, the Treasury Room room has an abundance of natural light and has access to a courtyard area for breaks throughout the day.

|               | Size m2 | Banquet | Cabaret | Board | Classroom | Theatre | U -Shape | Half Day | Full Day |
|---------------|---------|---------|---------|-------|-----------|---------|----------|----------|----------|
| Treasury Room | 100     | 36      | 28      | 30    | 40        | 50      | 35       | \$350    | \$500    |