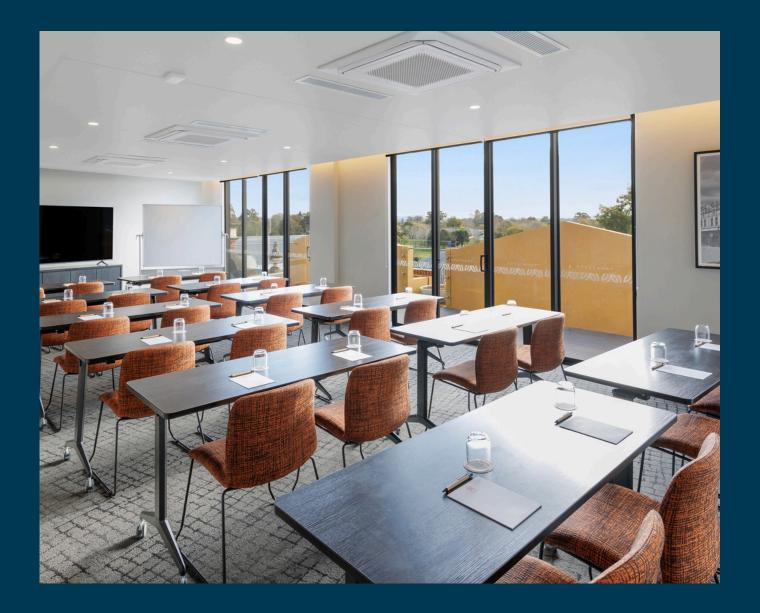

## **Meeting Space**

Ideal for training workshops, product launches, presentations and boardroom style meetings, the Treasury Room room has an abundance of natural light and has access to a courtyard area for breaks throughout the day.

#### **Room Hire Includes**

- 75" digital screen
- Whiteboard and markers
- Flipchart and markers
- Notepads and pens
- Mints and water
- Nespresso coffee
- WiFi connectivity

\*Additional AV is available upon request. Extra fees may apply.