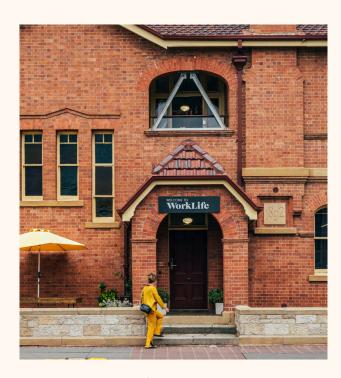

### WorkLife Picton

### 26 Menangle St

Positioned within a heritage post office in the heart of the bustling village of Picton, our intimate coworking space has a community of members who love the proximity to the local school, bakeries and their favourite cafes.