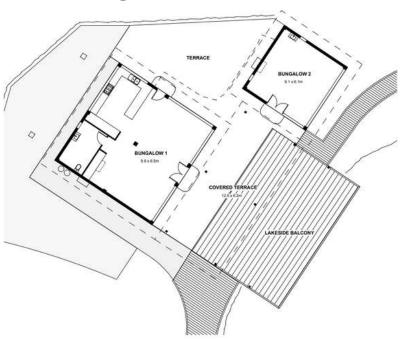

# FLOOR PLANS REFLECTIONS & LAKESIDE

## **LAKESIDE**

The Lakeside is nestled into landscaped gardens situated overlooking the picturesque pond and fountain. The venue has ample natural light a large kitchen and an undercover deck space ideal for breakout sessions. The venue includes tea & coffee, smart TV and WIFI