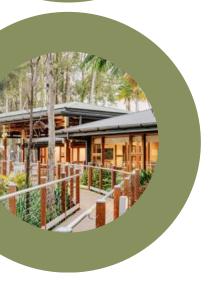

THE LINK site supports intergenerational and connected community events, activities and spaces in alignment with Sawtell Catholic Care's Mission Vision and Values.

The site comprises wheelchair accessible facilities with extended covered outdoor spaces accommodating a wide range of activities, 3 function venues with access to gardens, accessible and dementia friendly landscaped way finding areas and spaces including tranquil refection and sensory gardens with intergenerational play and exercise elements, a cafe and an environmentally friendly community garden.

# THE LINK VENUES