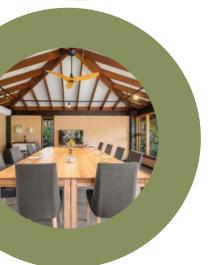

## REFLECTIONS

The Reflections has tranquil garden and pond views and is ideal for smaller executive style corporate meetings. The venue has ample natural light, high raked ceilings and is equipped with a smart TV, WIFI and tea & coffee.

## **LAKESIDE**

The Lakeside is nestled into landscaped gardens situated overlooking the picturesque pond and fountain. The venue has ample natural light a large kitchen and an undercover deck space ideal for breakout sessions. The venue includes tea & coffee, smart TV and WIFI