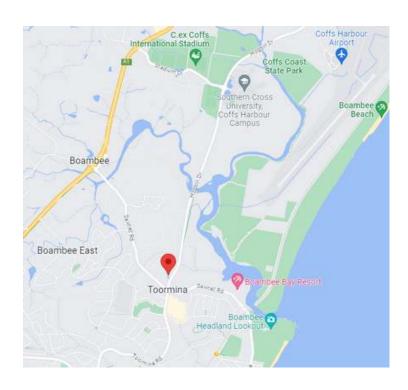

Coffs Harbour is ideally situated approximately half way between Sydney and Brisbane providing an ideal meeting location for corporate delegates. The Link is conveniently situated on Hogbin Drive Toormina an easy accessible location just 2 minutes from the Coffs Harbour Regional Airport and 10 minutes drive to the Coffs CBD. With Sawtell Beach just minutes away and nearby World Heritage listed rainforests the Coffs Coast is your ideal conference destination.