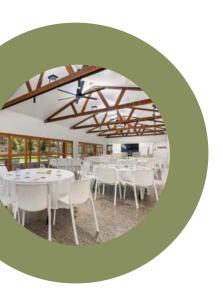

### THE PAVILION

The Pavilion is the largest venue set amongst established gardens and has high ceilings, natural light and is a pillarless venue. The venue has glass bi fold doors that open onto a paved undercover patio and grassed ampitheatre ideal for breakout sessions. The venue includes tea & coffee, smart TV and WIFI.