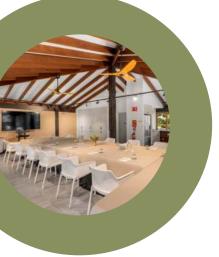

### THE PAVILION

The Pavilion is the largest venue set amongst established gardens and has high ceilings, natural light and is a pillarless venue. The venue has glass bi fold doors that open onto a paved undercover patio and grassed ampitheatre ideal for breakout sessions. The venue includes tea & coffee, smart TV and WIFI.