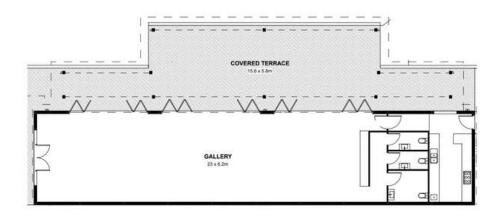

## THE PAVILION

P: (02) 6638 9911 E: link@scca.net.au A: 631 Hogbin Drive, Toormina NSW 2452 W: thelinkevents.com.au

### THE PAVILION

The Pavilion is the largest venue set amongst established gardens and has high ceilings, natural light and is a pillarless venue. The venue has glass bi fold doors that open onto a paved undercover patio and grassed ampitheatre ideal for breakout sessions. The venue includes tea & coffee, smart TV and WIFI.