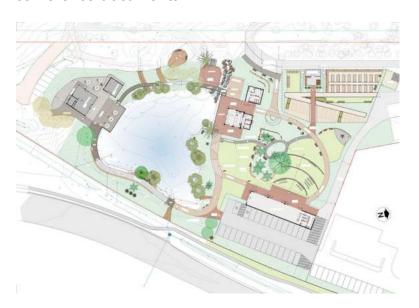

e     | N/A         | 12       | 30       |
| Banquet     | 12          | 40       | 100      |
| Cocktail    | N/A         | 50       | 150      |

**P:** (02) 6638 9911 **E:** link@scca.net.au **A:** 631 Hogbin Drive, Toormina NSW 2452

W: thelinkevents.com.au









## **AUDIO VISUAL**

The three venues at The Link are all equipped with TV's and WIFI access for your convenience.

Additional Audio-Visual equipment is available for hire and includes:

- Whiteboards @ \$25 each
- Flip Charts @ \$25 each
- PA System and Roving Microphone @ \$110
- Lapel Mics @ \$82.50 each
- 8ft Screen
- Data Projector half day or less \$110 Full Day \$220

Please advise your coordinator of your audio-visual requirements.

The team at The Link are also available for the printing of conference documents.



P: (02) 6638 9911 E: link@scca.net.au A: 631 Hogbin Drive, Toormina NSW 2452
W: thelinkevents.com.au





Coffs Harbour is ideally situated approximately half way between Sydney and Brisbane providing an ideal meeting location for corporate delegates. The Link is conveniently situated on Hogbin Drive Toormina an easy accessible location just 2 minutes from the Coffs Harbour Regional Airport and 10 minutes drive to the Coffs CBD. With Sawtell Beach just minutes away and nearby World Heritage listed rainforests the Coffs Coast is your ideal conference destination.









**P:** (02) 6638 9911 **E:** link@scca.net.au **A:** 631 Hogbin Drive, Toormina NSW 2452

W: thelinkevents.com.au





#### CATERERS

#### **Donovans Link Eatery & Grounds**

E: donovanslink@gmail.com

P: 0435653588

###