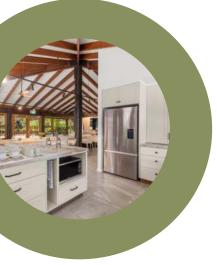

## **LAKESIDE**

The Lakeside is nestled into landscaped gardens situated overlooking the picturesque pond and fountain. The venue has ample natural light a large kitchen and an undercover deck space ideal for breakout sessions. The venue includes tea & coffee, smart TV and WIFI