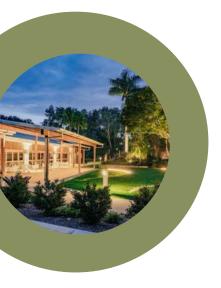

THE LINK site supports intergenerational and connected community events, activities and spaces in alignment with Sawtell Catholic Care's Mission Vision and Values.

The site comprises wheelchair accessible facilities with extended covered outdoor spaces accommodating a wide range of activities, 3 function venues with access to gardens, accessible and dementia friendly landscaped way finding areas and spaces including tranquil refection and sensory gardens with intergenerational play and exercise elements, a cafe and an environmentally friendly community garden.

# THE LINK VENUES