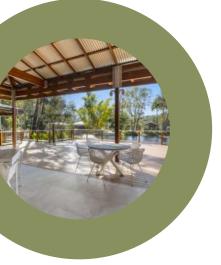

## **LAKESIDE**

The Lakeside is nestled into landscaped gardens situated overlooking the picturesque pond and fountain. The venue has ample natural light a large kitchen and an undercover deck space ideal for breakout sessions. The venue includes tea & coffee, smart TV and WIFI

### THE PAVILION

The Pavilion is the largest venue set amongst established gardens and has high ceilings, natural light and is a pillarless venue. The venue has glass bi fold doors that open onto a paved undercover patio and grassed ampitheatre ideal for breakout sessions. The venue includes tea & coffee, smart TV and WIFI.