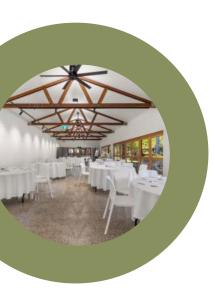

### THE PAVILION

The Pavilion is the largest venue set amongst established gardens and has high ceilings, natural light and is a pillarless venue. The venue has glass bi fold doors that open onto a paved undercover patio and grassed ampitheatre ideal for breakout sessions. The venue includes tea & coffee, smart TV and WIFI.