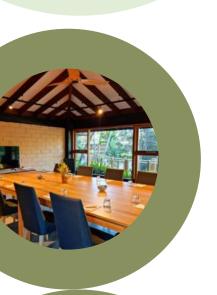

## REFLECTIONS

The Reflections has tranquil garden and pond views and is ideal for smaller executive style corporate meetings. The venue has ample natural light, high raked ceilings and is equipped with a smart TV, WIFI and tea & coffee.

## **LAKESIDE**

The Lakeside is nestled into landscaped gardens situated overlooking the picturesque pond and fountain. The venue has ample natural light a large kitchen and an undercover deck space ideal for breakout sessions. The venue includes tea & coffee, smart TV and WIFI