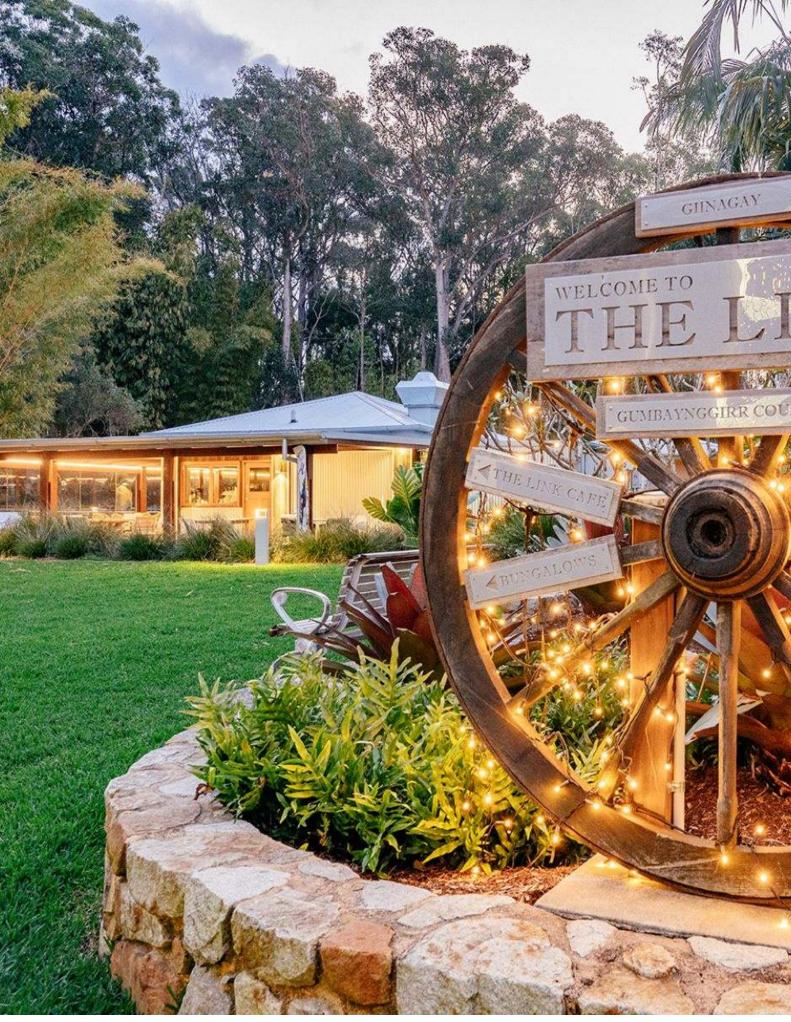

## ABOUT THE LINK

THE LINK: Your Destination for Vibrant Intergenerational Community
Engagement! Nestled within the heart of our community lies a haven of
connection, nature, and togetherness – welcome to THE LINK. A place where
generations unite, nature thrives, and meaningful interactions unfold, THE
LINK is more than just a space; it's a bridge between individuals, families,
and the beauty of the world around us.

THE LINK site supports intergenerational and connected community events, activities and spaces in alignment with Sawtell Catholic Care's Mission Vision and Values.

The site comprises wheelchair accessible facilities with extended covered outdoor spaces accommodating a wide range of activities, 3 function venues with access to gardens, accessible and dementia friendly landscaped way finding areas and spaces including tranquil refection and sensory gardens with intergenerational play and exercise elements, a cafe and an environmentally friendly community garden.

Donovan's @ The Link Cafe is nestled in The Link grounds, Toormina. The cafe is surrounded by award winning gardens, a playground, outdoor seating, community gardens and wheelchair accessibility paths. The cafe is open seven days a week 8:30am to 2:30pm. Contact the cafe on 0435653588 or email <a href="mailto:donovanslink@gmail.com">donovanslink@gmail.com</a>