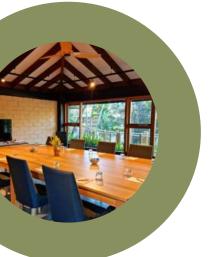

## REFLECTIONS

The Reflections has tranquil garden and pond views and is ideal for smaller executive style corporate meetings. The venue has ample natural light, high raked ceilings and is equipped with a smart TV, WIFI and tea & coffee.

## **LAKESIDE**

The Lakeside is nestled into landscaped gardens situated overlooking the picturesque pond and fountain. The venue has ample natural light a large kitchen and an undercover deck space ideal for breakout sessions. The venue includes tea & coffee, smart TV and WIFI

### THE PAVILION

The Pavilion is the largest venue set amongst established gardens and has high ceilings, natural light and is a pillarless venue. The venue has glass bi fold doors that open onto a paved undercover patio and grassed ampitheatre ideal for breakout sessions. The venue includes tea & coffee, smart TV and WIFI.