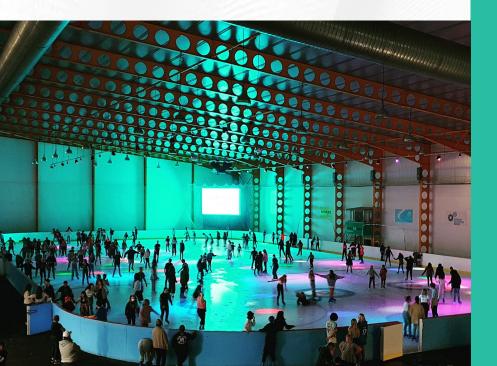

## TEAM BUILDING/EVENT ACTIVITY

We are an Olympic sized ice rink in the heart of the Central Coast. Located in Erina Fair, just 5 minutes drive from Terrigal beach and 15 minutes from Gosford. We can provide a fun, inclusive recreational activity for your event. For large bookings we can provide the entire facility for private hire.

Our Nightlife music license allows us to craft a customized playlist for your session and for bookings after 8pm, we can turn the facility into your own disco party.

We have a small boardroom onsite for meetings, and can also collaborate with the library upstairs for larger meeting rooms.