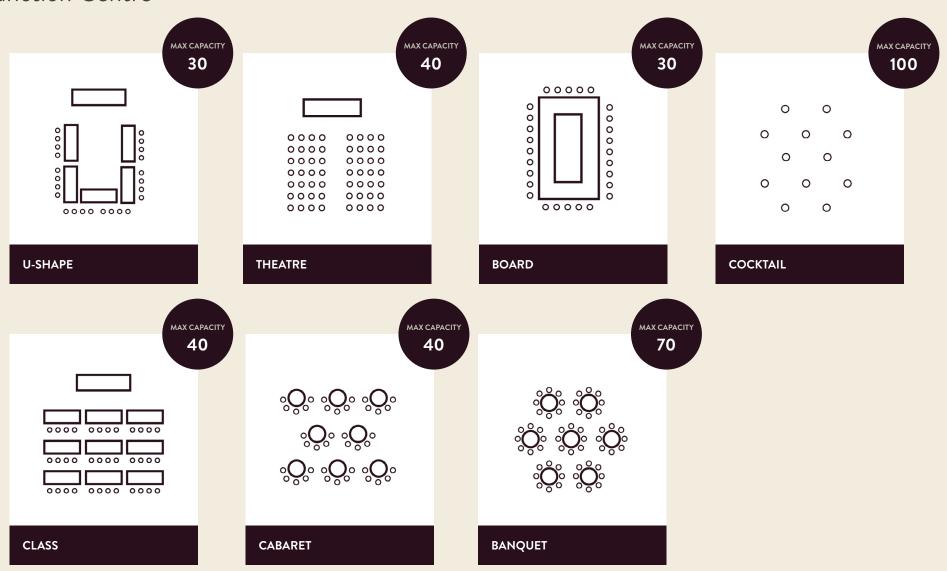

ning location, modern venue surrounded by lakes and manicured grounds, delicious local catering options for any taste and budget, integrated AV solutions, beautiful on-site accommodation and the support of a highly experienced event coordinating team and you have everything you need to create your perfect next event!



### Venue Hire

FULL DAY HIRE \$500

#### **VENUE INCLUSIONS | SET UP**

Tables and chairs
Lecturn
Whiteboard
Bar fridges
White or black table cloths
White or black napery
Crockery, cutlery & glassware
Personalised menu

#### **EXTRAS**

Stylised lighting POA
AV - Projector, screen & integrated speakers POA
Tea & coffee facilities POA

#### PREFERRED CATERER

The Larder www.thelarder.com.au (02) 6680 8644 catering@thelarder.com.au



# Layout & Capacities

Function Centre





### Accommodation

**DISCOVERY PARKS - BYRON BAY** 

The jewel of the NSW North Coast is Byron Bay - gorgeous beaches, lush green hinterland and an irresistible relaxed pace. Just two kilometres from the chic town centre is Discovery Parks - Byron Bay. With exceptional holiday park facilities, including Byron's Barrel Waterpark, you'll never want to leave our peaceful oasis.

Start with a walk to the Byron Bay lighthouse at Cape Byron, Australia's easternmost point. Family-friendly Main Beach, Clarke and Wategos Beaches are great for beginner surfers, and Little Wategos – Australia's easternmost beach - is only accessible on foot.

Discover fantastic local produce and handmade goods at Byron Bay's many markets.

**DISCOVER MORE** 

DISCOVERY EVENTS - BYRON BAY FUNCTION PACK // 5

# Int