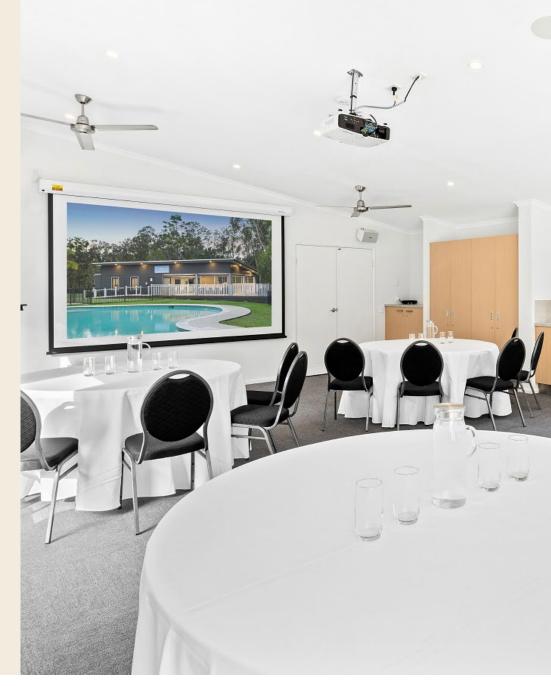

Within the manicured grounds of this beautiful property is the Discovery Events - Byron Bay Function Centre, a purpose-built spacious and modern event facility catering to groups of up to 80 guests for small conferences, board meetings, workshops, retreats, intimate weddings and special events. This venue is perfectly suited to events with guests staying on-site.

#### **EXTRAS**

Stylised lighting POA
AV - Projector, screen & integrated speakers POA
Tea & coffee facilities POA