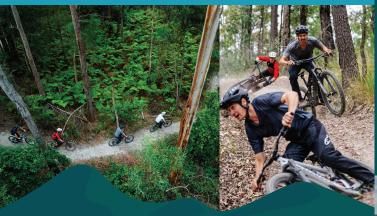

#### **RIDE** WILD

Ride wild through the forests of Eden, dropping in from 300m of elevation with 58km of mountain bike trails for all kinds of riders. Gravity Eden is located in Nullica State Forest, just a short drive from Eden.

PLAN YOUR RIDE, RIDE WITHIN YOUR LIMITS AND COME ALIVE IN THE NULLICA WILDS.