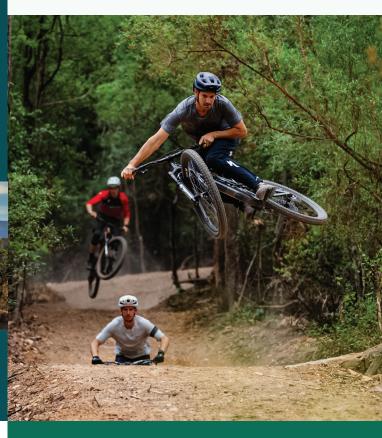

#### **RIDE** WILD

Ride wild through the forests of Eden, dropping in from 300m of elevation with 58km of mountain bike trails for all kinds of riders. Gravity Eden is located in Nullica State Forest, just a short drive from Eden.

PLAN YOUR RIDE, RIDE WITHIN YOUR LIMITS AND COME ALIVE IN THE NULLICA WILDS.