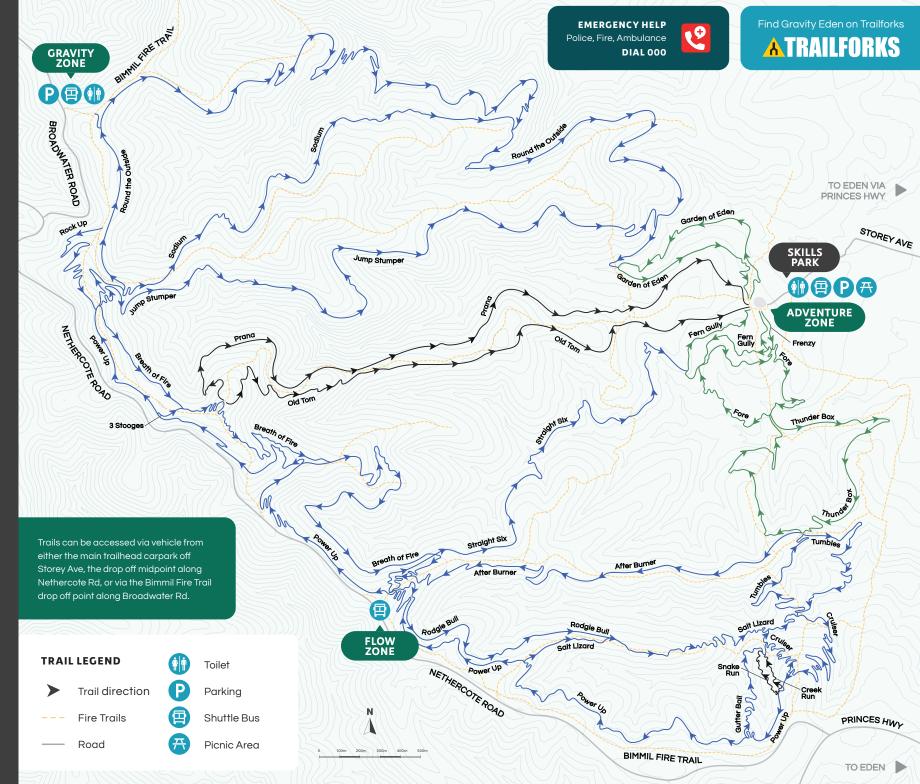

### **GRAVITY** ZONE

Longer descending trails of varying levels of difficulty, or a more remote experience of climbing and descending sections into a longer ride.

## **FLOW** ZONE

Focused on descending and progressing skills learnt in the Adventure Zone and provides a connection to the outer limits of the network.

### **ADVENTURE** ZONE

The ideal environment to learn and develop your riding skill regardless of experience, and the gateway to other areas of the network.

## **SKILLS PARK**

Located at the main trailhead and includes an asphalt pump track, beginner skills loop and dirt jump park for all levels of riders to progress their riding skills.